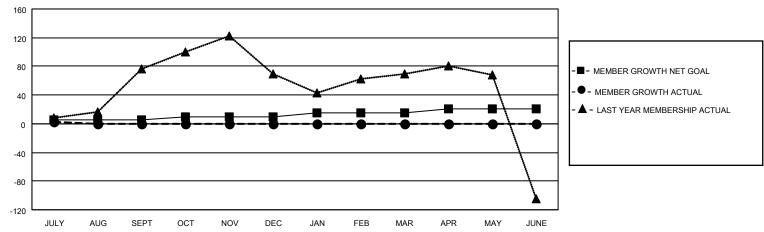

#### GOALS AND ACTUAL MEMBERS CUMULATIVE

| DROPPED CLUBS: 0 |    | 12 CLUBS OF 54 ADDED 1 OR<br>MORE NEW MEMBERS | GENDER DISTRIBUTION                 |              |  |
|------------------|----|-----------------------------------------------|-------------------------------------|--------------|--|
|                  |    |                                               | MALE                                | 787 (52.78%) |  |
|                  |    |                                               | FEMALE                              | 703 (47.15%) |  |
| DROPPED MEMBERS  |    |                                               | NON BINARY                          | 0 (0.00%)    |  |
|                  |    |                                               | PREFER NOT TO ANSWER                | 1 (0.07%)    |  |
| DECEASED         | 4  |                                               |                                     |              |  |
| CLUB CANCELLED   | 0  | CLICK HERE FOR CUMULATIVE                     | TOTAL FAMILY UNIT MEMBERS           | 193          |  |
| OTHER            | 44 | MEMBERSHIP DATA                               |                                     |              |  |
| TOTAL            | 48 |                                               | FAMILY MEMBERS PAYING HALF DUES 105 |              |  |
|                  |    |                                               |                                     |              |  |

## District 4 L2

| Clubs RESULTS FOR 2023-2024 |   |   |   | Members RESULTS FOR 2023-2024 |   |    |    |
|-----------------------------|---|---|---|-------------------------------|---|----|----|
|                             |   |   |   |                               |   |    |    |
| JULY/AUG/SEPT               | 5 | 0 | 0 | JULY/AUG/SEPT                 | 5 | 69 | 48 |
| OCT/NOV/DEC                 | 2 | 0 | 0 | OCT/NOV/DEC                   | 5 | 0  | 0  |
| JAN/FEB/MAR                 | 2 | 0 | 0 | JAN/FEB/MAR                   | 5 | 0  | 0  |
| APR/MAY/JUNE                | 1 | 0 | 0 | APR/MAY/JUNE                  | 6 | 0  | 0  |