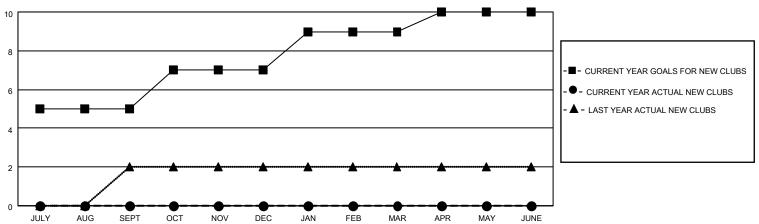

### GOALS AND ACTUAL NEW CLUBS CUMULATIVE

## District 4 L2

| Clubs RESULTS FOR 2023-2024 |   |   |   | Members RESULTS FOR 2023-2024 |   |    |    |
|-----------------------------|---|---|---|-------------------------------|---|----|----|
|                             |   |   |   |                               |   |    |    |
| JULY/AUG/SEPT               | 5 | 0 | 0 | JULY/AUG/SEPT                 | 5 | 69 | 48 |
| OCT/NOV/DEC                 | 2 | 0 | 0 | OCT/NOV/DEC                   | 5 | 0  | 0  |
| JAN/FEB/MAR                 | 2 | 0 | 0 | JAN/FEB/MAR                   | 5 | 0  | 0  |
| APR/MAY/JUNE                | 1 | 0 | 0 | APR/MAY/JUNE                  | 6 | 0  | 0  |